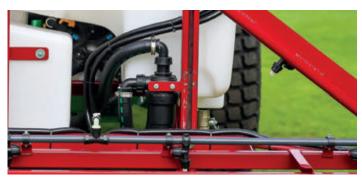

#### Shown with optional PTO diaphragm pump

| Standard Fittings                              | Optional Extras                                     |
|------------------------------------------------|-----------------------------------------------------|
| <ul> <li>200Ltr polythene tank</li> </ul>      | <ul> <li>73Lpm PTO diaphragm pump</li> </ul>        |
| <ul> <li>Roller-vane pump (PTO)</li> </ul>     | <ul> <li>In-cab electric 3 section spray</li> </ul> |
| <ul> <li>6M 12 nozzle manual fold</li> </ul>   | and pressure controls                               |
| spray boom                                     | <ul> <li>In-cab electric spray on/off</li> </ul>    |
| <ul> <li>PPE locker</li> </ul>                 | <ul> <li>Balanced volumetric controls</li> </ul>    |
| <ul> <li>Clean water hand wash tank</li> </ul> | <ul> <li>Bout/foam marker (5 or 20Ltr)</li> </ul>   |
| <ul> <li>3-section manual spray and</li> </ul> | <ul> <li>Triple nozzles assemblies</li> </ul>       |
| pressure controls                              | <ul> <li>Hose reel (10Mtr retractable)</li> </ul>   |
| <ul> <li>Cat 1, 3-point linkage</li> </ul>     | Hand lance (7Mtr)                                   |
|                                                | Hose pipe holder                                    |
|                                                | Walk on boom                                        |
|                                                |                                                     |

| Tank             | Boom             | Nozzles        | Pump        | Controls            |
|------------------|------------------|----------------|-------------|---------------------|
| Impact resistant | 6Mtr manual rear | Colour Coded   | 45Lpm PTO   | Manual 3 section    |
| Polythene        | folding, spring  | Quick-fit with | roller-vane | isolation with      |
|                  | loaded outer     | Check Valves   | (540rpm)    | pressure regulation |
|                  | sections         |                |             |                     |

The Team Basic mounted sprayer incorporates all the requirements to meet the latest spraying legislation and the needs of the modern Green keeper. Reliable, robust design and 'easy to use' operator controls make the machine very 'user friendly'.