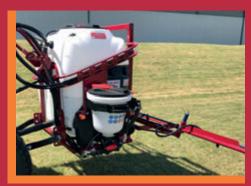

#### **Controls**

**Balanced manually operated** control valves to operate all spray and pressure functions.

**Work station** controlling primary functions to operate the sprayer and when cleaning or filling.

#### **Chemical inductor:**

20L hopper for safe transfer of liquids and powders via a high flow venturi system to the main tank, a rotary nozzle for cleaning containers.

#### Diaphragm pump:

High quality poly' diaphragm pump withstands any aggressive plant protection chemicals.

Clothes storage: For all PPE equipment.

Clean water supply: 15L for hand washing.