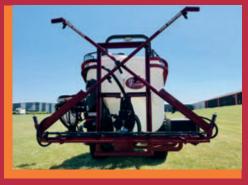

#### **Boom construction:**

All booms are manufactured from steel tubular sections for strength and durability.

**Boom height adjustment:** Manual 6-8m; Winch 10 and 12m

**Boom stowage system** secures boom assembly in the folded position.

**'Break back'** boom design is a standard feature on all models to avoid damage from unseen obstructions.

**Transport width:** Folds to compact - 1.9m (6m model); 2.4m (12m model).