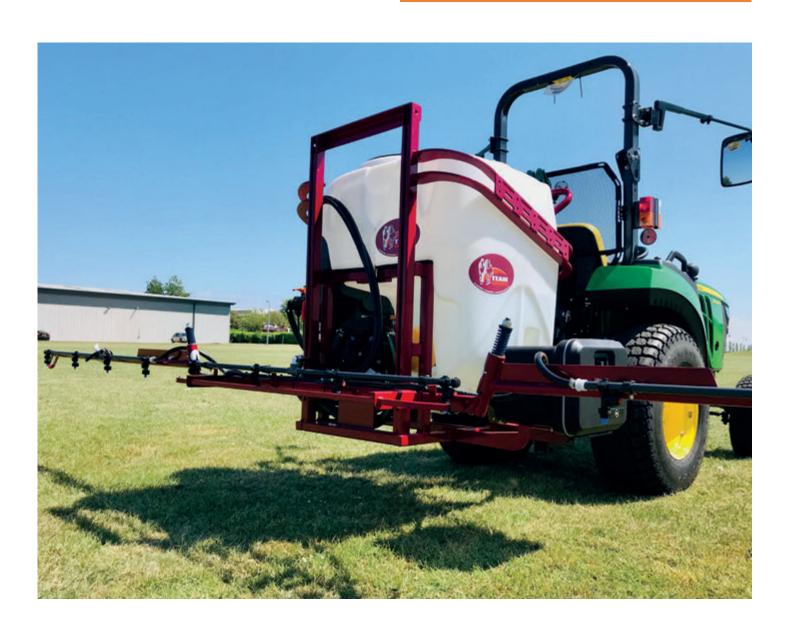

## **TEAM** BASIC

#### **Features**

- Modern tank designed to ensure full chemical usage
- Easily accessible suction filter
- Close coupled CAT 1 chassis
- 2 Pack painted chassis and boom for chemical resistance

#### Shown with optional PTO diaphragm pump

| Standard Fittings                              | Optional Extras                                     |
|------------------------------------------------|-----------------------------------------------------|
| <ul> <li>200Ltr polythene tank</li> </ul>      | <ul> <li>73Lpm PTO diaphragm pump</li> </ul>        |
| <ul> <li>Roller-vane pump (PTO)</li> </ul>     | <ul> <li>In-cab electric 3 section spray</li> </ul> |
| <ul> <li>6M 12 nozzle manual fold</li> </ul>   | and pressure controls                               |
| spray boom                                     | <ul> <li>In-cab electric spray on/off</li> </ul>    |
| <ul> <li>PPE locker</li> </ul>                 | <ul> <li>Balanced volumetric controls</li> </ul>    |
| <ul> <li>Clean water hand wash tank</li> </ul> | <ul> <li>Bout/foam marker (5 or 20Ltr)</li> </ul>   |
| <ul> <li>3-section manual spray and</li> </ul> | <ul> <li>Triple nozzles assemblies</li> </ul>       |
| pressure controls                              | <ul> <li>Hose reel (10Mtr retractable)</li> </ul>   |
| <ul> <li>Cat 1, 3-point linkage</li> </ul>     | Hand lance (7Mtr)                                   |
|                                                | Hose pipe holder                                    |
|                                                | Walk on boom                                        |
|                                                |                                                     |

The Team Basic mounted sprayer incorporates all the requirements to meet the latest spraying legislation and the needs of the modern Green keeper. Reliable, robust design and 'easy to use' operator controls make the machine very 'user friendly'.