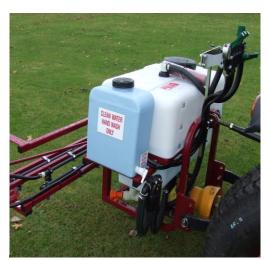

#### Shown with optional PTO diaphragm pump

| Standard Fittings                              | Optional Extras                                     |
|------------------------------------------------|-----------------------------------------------------|
| <ul> <li>200Ltr polythene tank</li> </ul>      | <ul> <li>73Lpm PTO diaphragm pump</li> </ul>        |
| <ul> <li>Roller-vane pump (PTO)</li> </ul>     | <ul> <li>In-cab electric 3 section spray</li> </ul> |
| <ul> <li>6M 12 nozzle manual fold</li> </ul>   | and pressure controls                               |
| spray boom                                     | <ul> <li>In-cab electric spray on/off</li> </ul>    |
| <ul> <li>PPE locker</li> </ul>                 | <ul> <li>Balanced volumetric controls</li> </ul>    |
| <ul> <li>Clean water hand wash tank</li> </ul> | <ul> <li>Bout/foam marker (5 or 20Ltr)</li> </ul>   |
| <ul> <li>3-section manual spray and</li> </ul> | <ul> <li>Triple nozzles assemblies</li> </ul>       |
| pressure controls                              | <ul> <li>Hose reel (10Mtr retractable)</li> </ul>   |
| <ul> <li>Cat 1, 3-point linkage</li> </ul>     | Hand lance (7Mtr)                                   |
|                                                | Hose pipe holder                                    |
|                                                | Walk on boom                                        |
|                                                |                                                     |

The Team Basic mounted sprayer incorporates all the requirements to meet the latest spraying legislation and the needs of the modern Green keeper. Reliable, robust design and 'easy to use' operator controls make the machine very 'user friendly'.