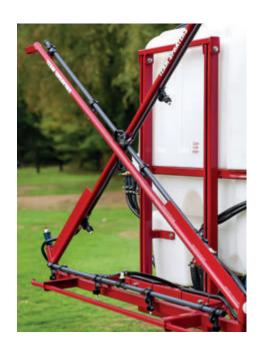

## **TEAM MIDGET**

120L x 3M version with optional hand lance kit

#### **Features**

- Small, manoeuvrable, robust design
- Full sprayer controls
- Pump options to suit application
- Total tank drainage
- Standard CAT 1, 3-point linkage
- Robust welded steel tubular chassis and boom

Supplied with an adjustable pressure 3-section control system, the Midget is a very robust scaled down mounted sprayer that has been designed for the professional Green keeper/Grounds man who requires a simple, efficient, and accurate small tractor mounted sprayer.