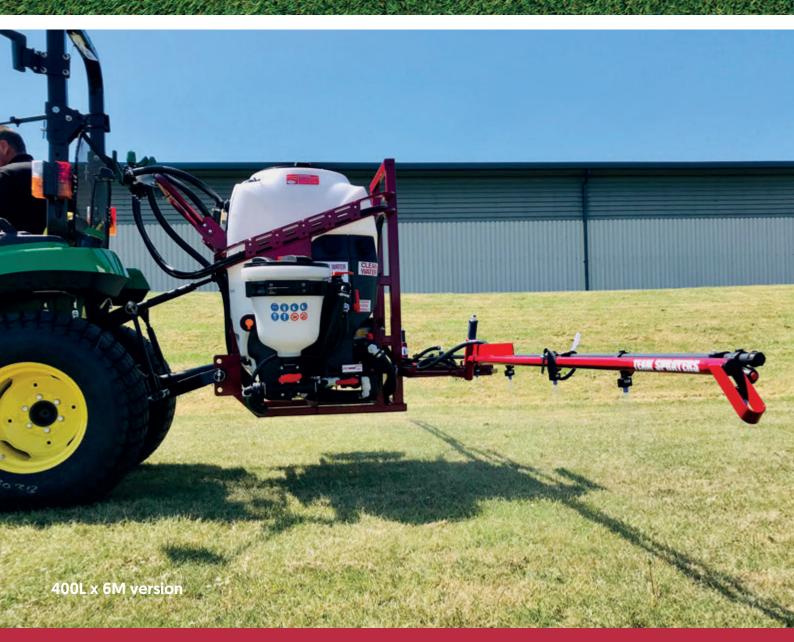

# TEAM CLUB GROUNDCARE SPRAYER

Effective, Accurate, Controlled

## Team Club

### **OPTIONAL EXTRAS**

Tank options: 300L, 400L, 500L, 600L, 800L

Boom options: 6M, 7M, 8M, 10M, 12M manual folding or 6 - 8M electric or hydraulic folding.

In cab electric spray controls to operate all spray and pressure functions.

### TECHNICAL SPECIFICATIONS

| Item                     | Dimension                         |
|--------------------------|-----------------------------------|
| Tank capacities (L)      | 300, 400, 500, 600, 800           |
| Pumps (type / L per min) | Poly 2073 / 73                    |
| Boom lengths (m)         | 4, 6, 7, 8, 10, 12                |
| Weight (Kg)              | 175 (300L x 6m); 285 (600L x 12m) |
| Total height (m)         | 1.6 (6m); 2 (12m)                 |
| Total width (m)          | 1.9 (6m); 2.4 (12m)               |
| Rinse tank (L)           | 50                                |