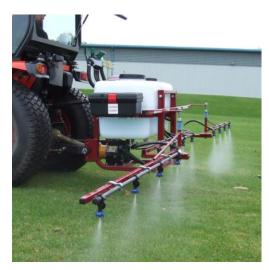

## **TEAM MIDGET**

120L x 3M version with optional hand lance kit

#### **Features**

- Small, manoeuvrable, robust design
- Full sprayer controls
- Pump options to suit application
- Total tank drainage
- Standard CAT 1, 3-point linkage
- Robust welded steel tubular chassis and boom

Supplied with an adjustable pressure 3-section control system, the Midget is a very robust scaled down mounted sprayer that has been designed for the professional Green keeper/Grounds man who requires a simple, efficient, and accurate small tractor mounted sprayer.