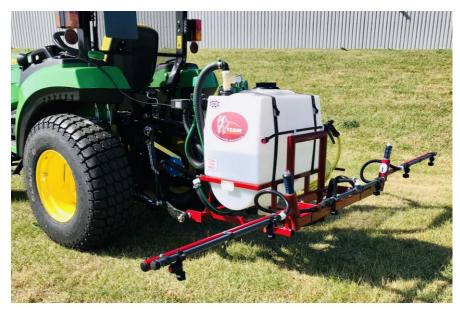

## **TEAM MIDGET**

120L x 3M version with optional hand lance kit

#### **Features**

- Small, manoeuvrable, robust design
- Full sprayer controls
- Pump options to suit application
- Total tank drainage
- Standard CAT 1, 3-point linkage
- Robust welded steel tubular chassis and boom

Supplied with an adjustable pressure 3-section control system, the Midget is a very robust scaled down mounted sprayer that has been designed for the professional Green keeper/Grounds man who requires a simple, efficient, and accurate small tractor mounted sprayer.