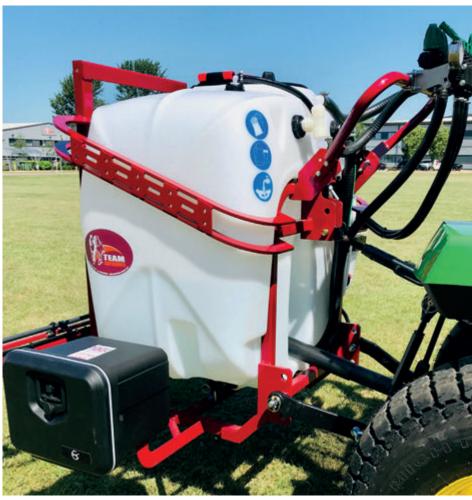

## **TEAM** BASIC

#### **Features**

- Modern tank designed to ensure full chemical usage
- Easily accessible suction filter
- Close coupled CAT 1 chassis
- 2 Pack painted chassis and boom for chemical resistance

#### Shown with optional PTO diaphragm pump

| Standard Fittings                              | Optional Extras                                     |
|------------------------------------------------|-----------------------------------------------------|
| <ul> <li>200Ltr polythene tank</li> </ul>      | <ul> <li>73Lpm PTO diaphragm pump</li> </ul>        |
| <ul> <li>Roller-vane pump (PTO)</li> </ul>     | <ul> <li>In-cab electric 3 section spray</li> </ul> |
| <ul> <li>6M 12 nozzle manual fold</li> </ul>   | and pressure controls                               |
| spray boom                                     | <ul> <li>In-cab electric spray on/off</li> </ul>    |
| <ul> <li>PPE locker</li> </ul>                 | <ul> <li>Balanced volumetric controls</li> </ul>    |
| <ul> <li>Clean water hand wash tank</li> </ul> | <ul> <li>Bout/foam marker (5 or 20Ltr)</li> </ul>   |
| <ul> <li>3-section manual spray and</li> </ul> | <ul> <li>Triple nozzles assemblies</li> </ul>       |
| pressure controls                              | <ul> <li>Hose reel (10Mtr retractable)</li> </ul>   |
| <ul> <li>Cat 1, 3-point linkage</li> </ul>     | Hand lance (7Mtr)                                   |
|                                                | Hose pipe holder                                    |
|                                                | Walk on boom                                        |
|                                                |                                                     |

The Team Basic mounted sprayer incorporates all the requirements to meet the latest spraying legislation and the needs of the modern Green keeper. Reliable, robust design and 'easy to use' operator controls make the machine very 'user friendly'.