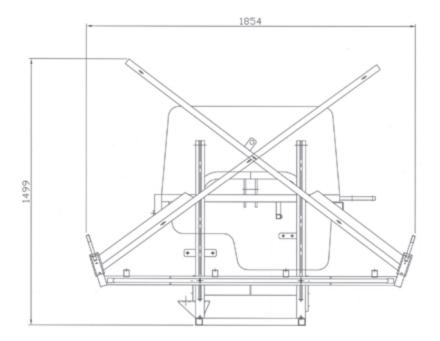

#### Weights & Dimensions

Weight: 40Kg (empty)

Transport Width (3Mtr Boom): 1.2M

Unit 3 Lancaster Way Business Park, Witchford, Ely, Cambs, CB6 3NW. Telephone 01353 661211 Facsimile 01353 666642 E-Mail <a href="mailto:sales@team-sprayers.com">sales@team-sprayers.com</a> www.teamsprayers.com

#### **Weights & Dimensions**

Weight: 95 Kgs (empty) Transport Width: 1.9 Mtrs

DH 11.16

Unit 3 Lancaster Way Business Park, Witchford, Ely, Cambs, CB6 3NW. Telephone 01353 661211 Facsimile 01353 666642 E-Mail <a href="mailto:sales@team-sprayers.com">sales@team-sprayers.com</a> www.teamsprayers.com