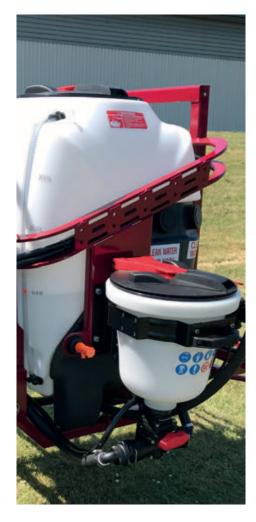

## **TEAM MIDGET**

120L x 3M version with optional hand lance kit

#### **Features**

- Small, manoeuvrable, robust design
- Full sprayer controls
- Pump options to suit application
- Total tank drainage
- Standard CAT 1, 3-point linkage
- Robust welded steel tubular chassis and boom

| Standard Fittings                                                                                                                                                                                                                                                | Optional Extras                                                                                                                                                                                                                                                   |
|------------------------------------------------------------------------------------------------------------------------------------------------------------------------------------------------------------------------------------------------------------------|-------------------------------------------------------------------------------------------------------------------------------------------------------------------------------------------------------------------------------------------------------------------|
| 90L Main tank (100L gross)                                                                                                                                                                                                                                       | <ul> <li>120L tank (130L gross)</li> </ul>                                                                                                                                                                                                                        |
| 3M 6 nozzle manual fold & lift<br>spray boom                                                                                                                                                                                                                     | <ul> <li>4M spray boom (roller vane pump only)</li> </ul>                                                                                                                                                                                                         |
| <ul> <li>½" Spray lines fitted with single nozzle assemblies (03 low drift IDK nozzles)</li> <li>3-Section manual spray and pressure controls with gauge</li> <li>Hypro PTO Roller-vane pump (45Lpm @ 540 rpm)</li> <li>CAT 1 3-point linkage chassis</li> </ul> | <ul> <li>Retractable hose reel &amp; lance</li> <li>7M Hand lance kit only</li> <li>Walk-on boom</li> <li>12V Master spray on/off</li> <li>Bout/foam marker</li> <li>Full electric spray controls</li> <li>XT nozzles</li> <li>Wheels/axle and drawbar</li> </ul> |

Supplied with an adjustable pressure 3-section control system, the Midget is a very robust scaled down mounted sprayer that has been designed for the professional Green keeper/Grounds man who requires a simple, efficient, and accurate small tractor mounted sprayer.